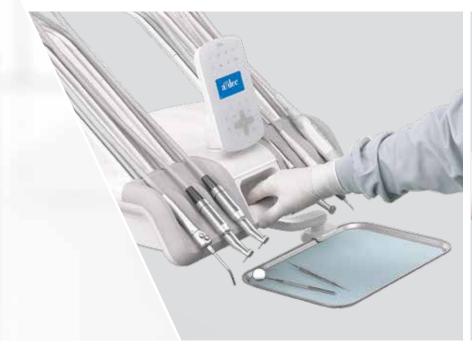

**OPTIMAL ACCESS** Get in close and position everything you need within reach. **FLEXIBLE INTEGRATION** What you need today, with a flexible design that lets you configure the clinical instruments you choose.

### Perfect proximity.

Everything you need is easy to position and comfortably within reach. Close to your patient, your posture is healthy, your view is clear and your reach is minimal. It's amazing how time flies when you're comfortable.