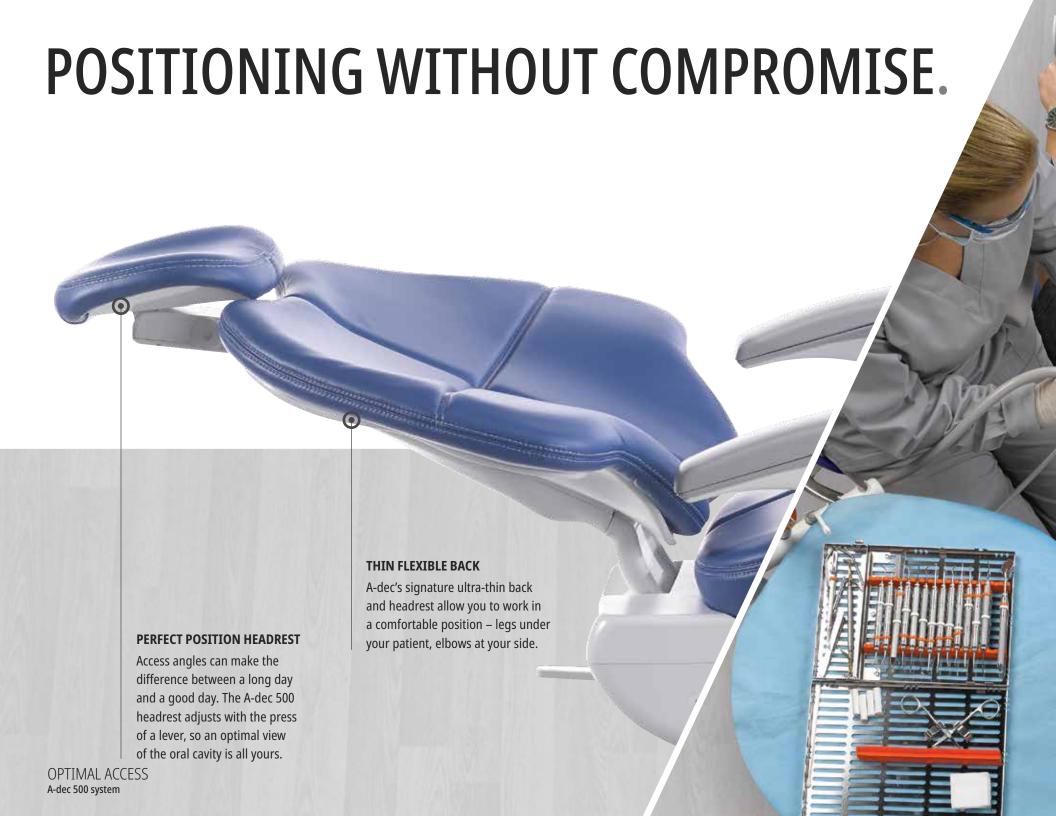

### Whole body support.

Is comfort a feeling or a science? It's both. By reducing pressure points and streamlining support through scientific pressure mapping, the A-dec 500 ensures patient comfort during procedures. And when your patient is relaxed, so are you.

**DOUBLE-ARTICULATING GLIDING HEADREST** Adjust to your patient for consistent support.

**SLEEK BACKREST** There is a purpose behind the flexible thin back. The stingray shape reflects the anatomy of the patient's body, offering full support while leaving you space to move in close.

**SECURE ARMRESTS** Support patient weight when they need it, and move out of the way when they don't.

**TOEBOARD TILT** When the chair reclines, the toeboard imperceptibly raises a full 23 cm (9") for a gentle cradling effect. All your patient feels is relaxed.