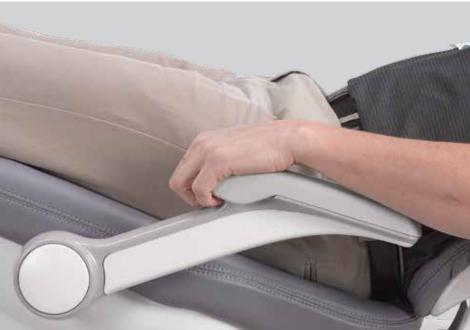

**SECURE ARMRESTS** Support patient weight when they need it, and move out of the way when they don't.

**TOEBOARD TILT** When the chair reclines, the toeboard imperceptibly raises a full 23 cm (9") for a gentle cradling effect. All your patient feels is relaxed.