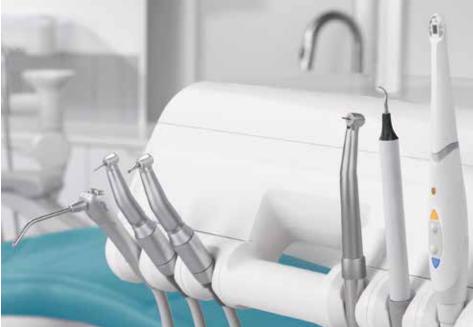

### Empowered choice.

We worked diligently to ensure that the new A-dec 500 delivery system integrates with most clinical devices, so that you can work with the instruments you choose. Even if your future practice goals evolve, you have the option to reconfigure your delivery and embrace new capabilities.

**CUSTOMISABLE PLACEMENT** With six positions on the control head, you can integrate practically any combination: from cameras and scalers to curing lights and electric motors.

**ADJUSTABLE HANDPIECE HOLDERS** Each position is movable, so you can tilt the handpieces downward to easily grip when in use, and return upright for safety when they're not.