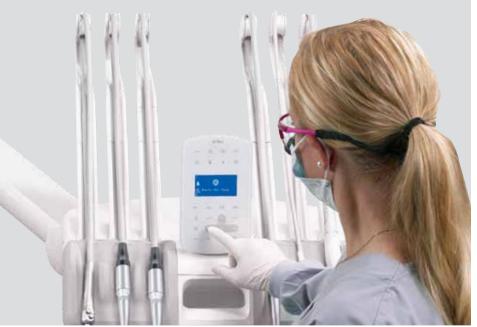

### The freedom to focus.

It's true. You can activate, deactivate, position and place your instruments without looking away from your procedure, and without a conscious thought. We've worked hard to keep the equipment and technology simple to maintain your confidence in front of patients.

**AMBIDEXTROUS DELIVERY** Go from left to right-handed delivery in seconds. The centrally located handle and screen are reachable and visible from either side.

**DELUXE PLUS TOUCHPAD** Dynamically displays only the function that you are in, for uncomplicated ease of use.