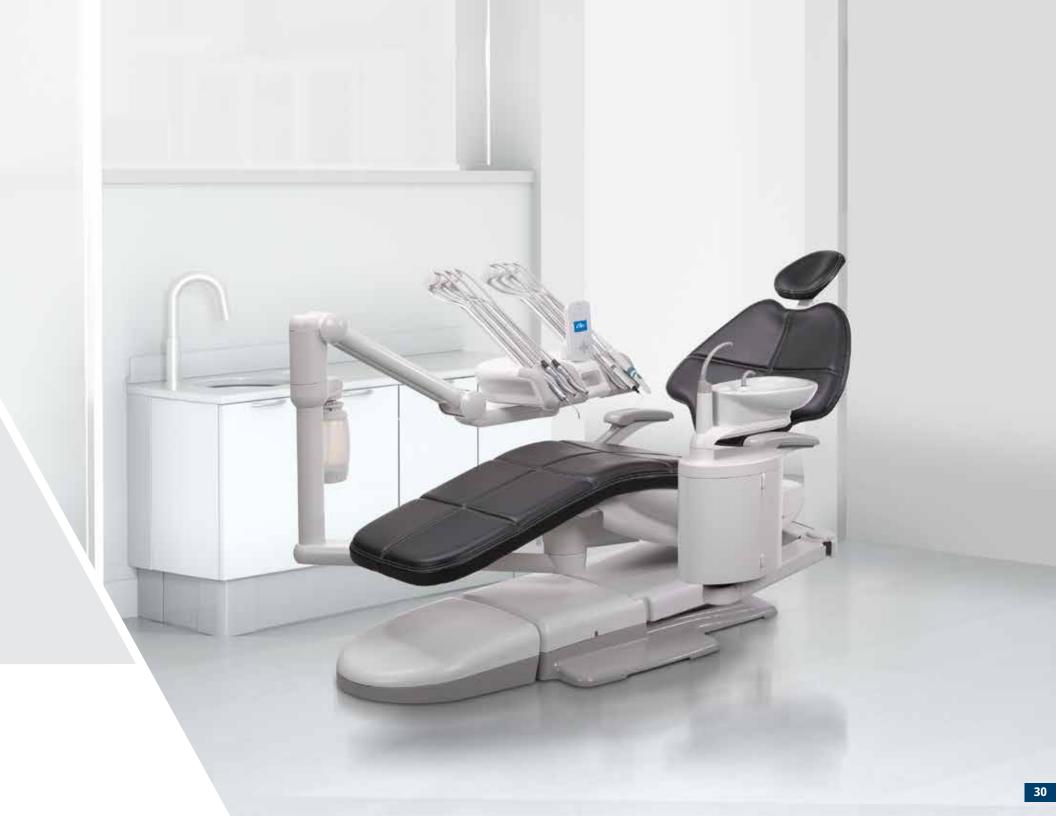

# Delivery options for the way that you practice.

There are three sides to this equation: you, your dental team and your patients. A-dec gives you options to choose a setup that works the way you do, while offering comfort and reassurance for your patients.

#### ALL-AROUND ERGONOMIC COMFORT.

533 Continental delivery, disc foot control, 572L LED light.

OUT OF SIGHT, OUT OF MIND.

541 12 o'clock delivery, disc foot control.

INTEGRATED AND STREAMLINED.

532 Traditional delivery, lever foot control, 572L LED light.