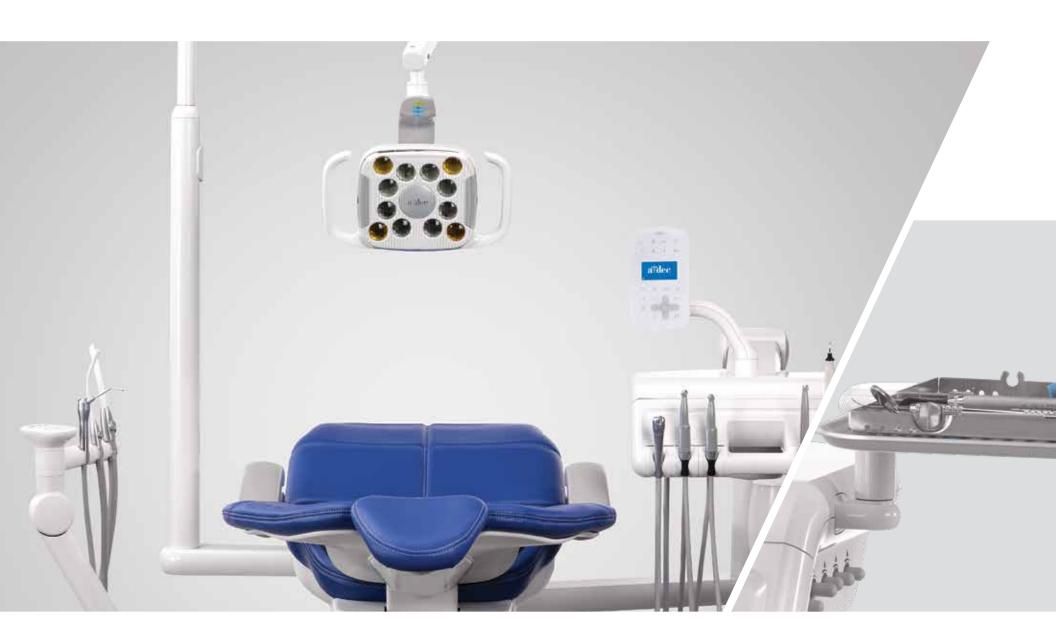

**INTELLIGENT SCREEN** Visual, iconic controls only display the settings that you need.

**AUTOMATED ACTIVATION** Screen readout activates when you pick up your instrument.

**LED COOLANT INDICATOR** Lights up when a handpiece is lifted out of the holder, so that you can make adjustments without second guessing.

#### WATER COOLANT

Activate on/off from screen or foot control. The delivery system light shows your handpiece position.