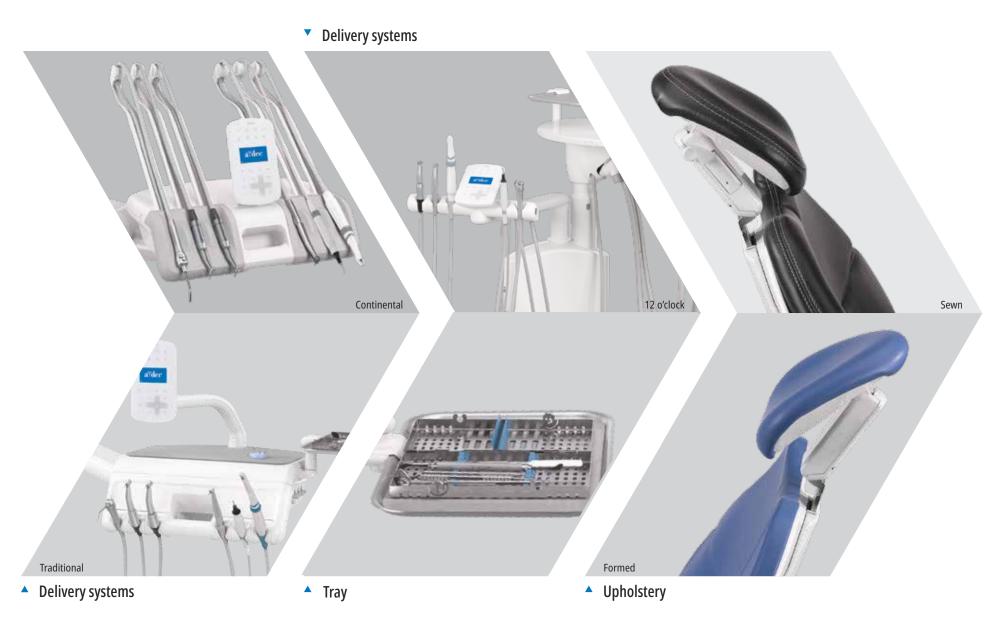

# Delivery options for the way that you practice.

There are three sides to this equation: you, your dental team and your patients. A-dec gives you options to choose a setup that works the way you do, while offering comfort and reassurance for your patients.

#### ALL-AROUND ERGONOMIC COMFORT.

533 Continental delivery, disc foot control, 572L LED light.

OUT OF SIGHT, OUT OF MIND.

541 12 o'clock delivery, disc foot control.

INTEGRATED AND STREAMLINED.

532 Traditional delivery, lever foot control, 572L LED light.

Sewn upholstery

Formed upholstery

### We believe in choice.

As no two doctors are exactly the same, our equipment options let you customise the most efficient setup for you and your team.