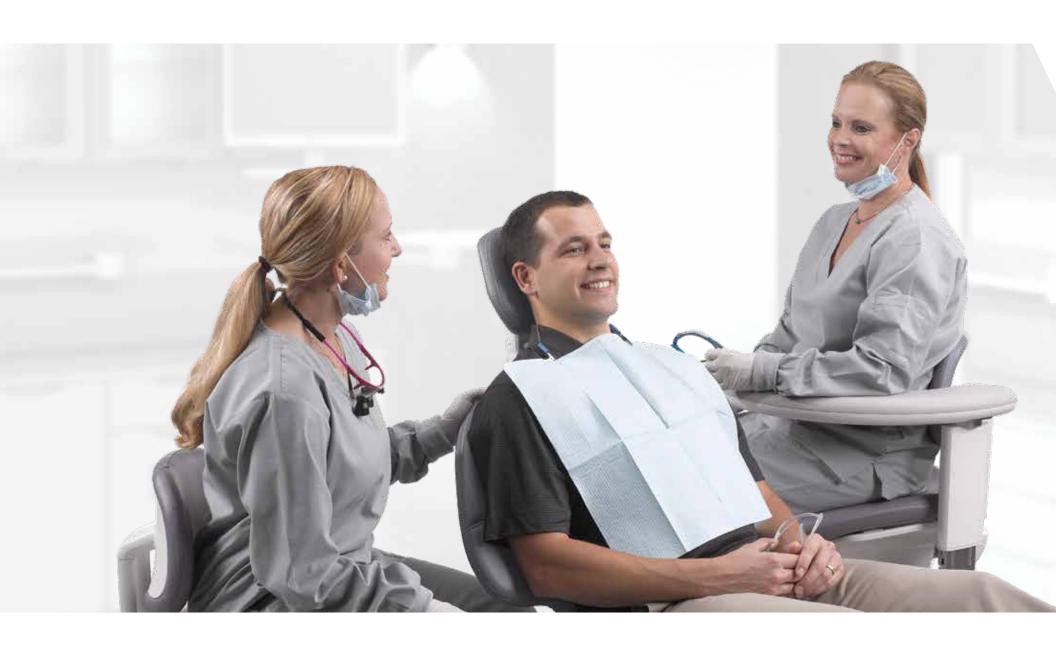

# **EXPERIENCE SUPERIOR CARE.**

Sleek, yet supportive.

Gentle, supportive comfort puts your patients at ease for a positive experience that sets you apart.

### Whole body support.

Is comfort a feeling or a science? It's both. By reducing pressure points and streamlining support through scientific pressure mapping, the A-dec 500 ensures patient comfort during procedures. And when your patient is relaxed, so are you.