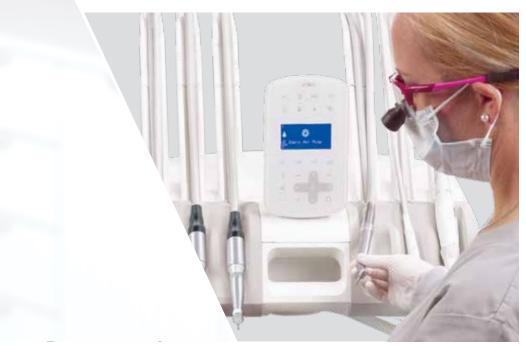

**INTELLIGENT SCREEN** Visual, iconic controls only display the settings that you need.

**AUTOMATED ACTIVATION** Screen readout activates when you pick up your instrument.

**LED COOLANT INDICATOR** Lights up when a handpiece is lifted out of the holder, so that you can make adjustments without second guessing.

**DUAL OPERATOR SETTINGS** Access your personalised settings on shared equipment with a single touch.

#### A/B USER SETTING

Programmable settings are available for two users (designated as A and B).

#### WATER COOLANT

Activate on/off from screen or foot control. The delivery system light shows your handpiece position.