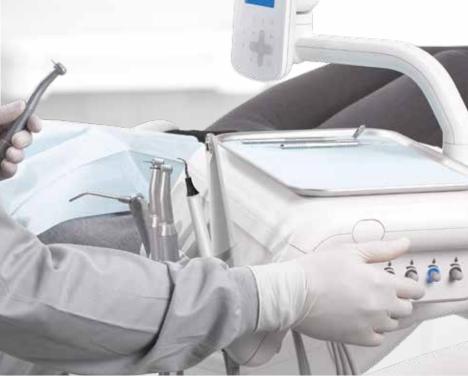

### The freedom to focus.

It's true. You can activate, deactivate, position and place your instruments without looking away from your procedure, and without a conscious thought. We've worked hard to keep the equipment and technology simple to maintain your confidence in front of patients.

**AMBIDEXTROUS DELIVERY** Go from left to right-handed delivery in seconds. The centrally located handle and screen are reachable and visible from either side.

**DELUXE PLUS TOUCHPAD** Dynamically displays only the function that you are in, for uncomplicated ease of use.

**INTELLIGENT SCREEN** Visual, iconic controls only display the settings that you need.

**AUTOMATED ACTIVATION** Screen readout activates when you pick up your instrument.

**LED COOLANT INDICATOR** Lights up when a handpiece is lifted out of the holder, so that you can make adjustments without second guessing.