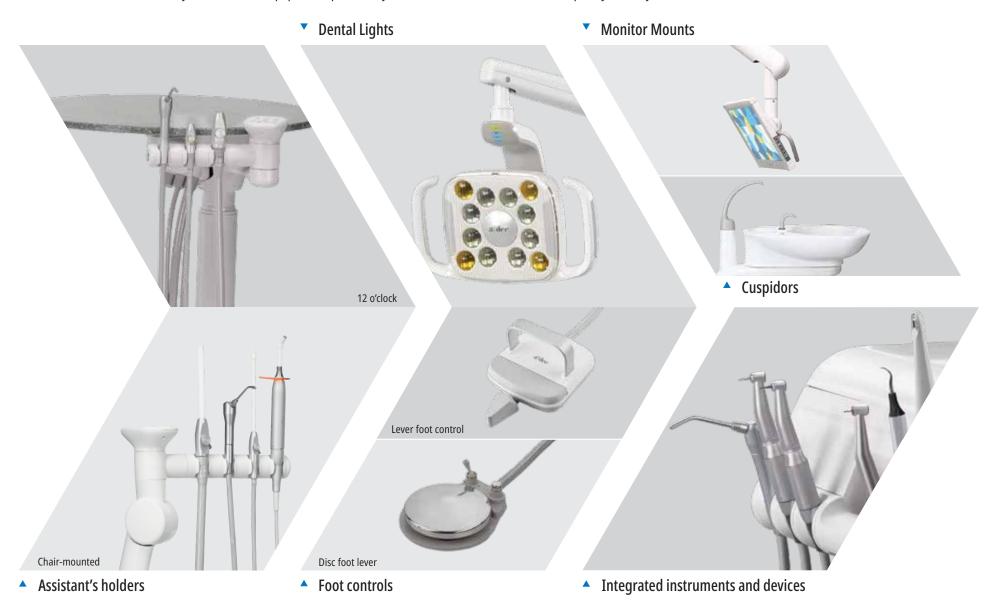

#### **Dental lights**

|                                  | 500 LED light                                                                                                                  |
|----------------------------------|--------------------------------------------------------------------------------------------------------------------------------|
| Colour temperature               | 5,000 K                                                                                                                        |
| Light pattern                    | 95 mm x 145 mm at 700 mm focal distance (3.8" x 5.7" at 27.6")                                                                 |
| Light intensity (mode selection) | Low: 15,000 lux (1394 fc) Medium: 25,000 lux (2323 fc) High: 30,000 lux (2787 fc) Cure-safe: 23,000 lux (2137 fc) yellow light |
| BTUs per hour                    | 77                                                                                                                             |
| Power consumption                | 22-watt                                                                                                                        |
| Light control                    | Touchpad, local control or automatic on/off via chair pre-sets                                                                 |
| Light source life expectancy     | >40,000 hours                                                                                                                  |

#### **Monitor mounts**

|                                   | A-dec 482     | A-dec 381     | A-dec 382 Radius       |
|-----------------------------------|---------------|---------------|------------------------|
| Tilt style                        | Floating      | Floating      | Locking                |
| Maximum flat-panel monitor weight | 9 kg (20 lbs) | 9 kg (20 lbs) | 14 kg (31 lbs)         |
| Monitor mount tilt                | ±45°          | ±45°          | ±45°                   |
| Mount location                    | Light post    | Light post    | Chair (single or dual) |

| Delivery systems           |                                                           |                                              |                                                        |                    |  |
|----------------------------|-----------------------------------------------------------|----------------------------------------------|--------------------------------------------------------|--------------------|--|
|                            |                                                           |                                              | 500 12 O'Clock  A-dec 541 12 o'clock duo               |                    |  |
| Models                     |                                                           |                                              |                                                        |                    |  |
|                            | Standard                                                  | Option                                       | Standard                                               | Option             |  |
| Touchpad                   | Deluxe Plus                                               | N/A                                          | Deluxe                                                 | Standard, none     |  |
| Foot control               | Accessory button                                          | Lever style                                  | Wet/dry disc with chip blower                          | Lever              |  |
| Left/right conversion      | Yes                                                       | N/A                                          | Yes                                                    |                    |  |
| Handpiece holder positions | Traditional – 5 + syringe<br>Continental – 5 + syringe    | Warm water syringe continental – 5 + syringe | Traditional – 4 + syringe                              | Warm water syringe |  |
| Handpiece tubing           | Silicone                                                  |                                              | Silicone                                               |                    |  |
| Intraoral light source     | Quad-volt                                                 |                                              | Quad-volt                                              |                    |  |
| Arm system                 | Positive positioning, balanced flex arm with air brake    |                                              | Manual height adjustment                               |                    |  |
| Mount options              | A-dec 511                                                 |                                              | Preference Collection A-dec Inspire, stand-alone       |                    |  |
| Brake handles              | N/A                                                       |                                              | None                                                   |                    |  |
| Water system               | 2-litre bottle                                            |                                              | 2-litre bottle                                         |                    |  |
| Integration                | 4.5 m (15 ft) USB 2.0 cable/<br>up to six control modules | Powered USB hub                              | 4.5 m (15 ft) USB 2.0 cable/up to five control modules | Powered USB hub    |  |

#### **Assistant's instruments**

|                       | 551 assistant's instrumentation                                          |                                                        | 541 12 O'Clock duo system                                   |                       | 545 12 O'Clock assistant's instrumentation                  |                       |
|-----------------------|--------------------------------------------------------------------------|--------------------------------------------------------|-------------------------------------------------------------|-----------------------|-------------------------------------------------------------|-----------------------|
|                       | Standard                                                                 | Option                                                 | Standard                                                    | Option                | Standard                                                    | Option                |
| Air/water syringe     |                                                                          | Quick-disconnect (QD) syringe<br>Warm water QD syringe | QD syringe                                                  | Warm water QD syringe | QD syringe                                                  | Warm water QD syringe |
| Touchpad              | Standard touchpad                                                        |                                                        | None                                                        | Standard touchpad     | None                                                        | Standard touchpad     |
| Vacuum<br>instruments | EasyFlex tubing 1 x saliva ejector (SE) 1 x high-volume evacuation (HVE) | HVE, dual turret                                       | 1 x saliva ejector (SE)<br>1 x high-volume evacuation (HVE) | HVE, dual turret      | 1 x saliva ejector (SE)<br>1 x high-volume evacuation (HVE) | HVE, dual turret      |
| Vacuum tubing         | EasyFlex                                                                 |                                                        | EasyFlex                                                    |                       | EasyFlex                                                    |                       |
| Positioning           | Horizontal adjustment                                                    | Horizontal and vertical adjustments                    | Manual vertical adjustment                                  |                       | Manual vertical adjustment                                  |                       |
| Mount location        | Chair back mount                                                         |                                                        | Cabinet or floor mount                                      |                       | Cabinet or floor mount                                      |                       |