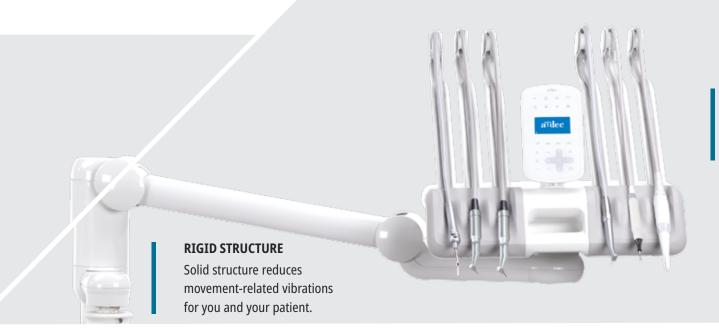

#### **BALANCED STABILITY**

Arms balance tubing weight so that you can effortlessly move handpieces without tugging or fatiguing your wrists.

INCREASED WEIGHT CAPACITY UP TO 227 KG (500 POUNDS)

CENTRALLY LOCATED