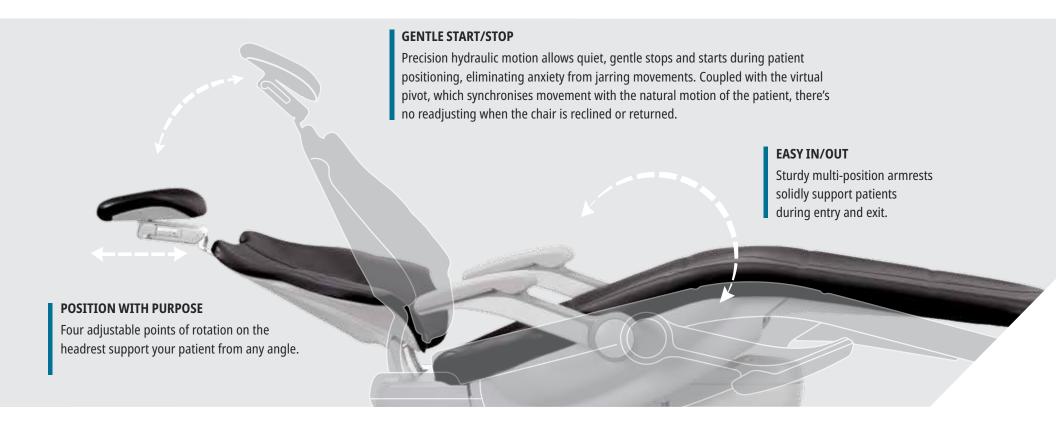

**DOUBLE-ARTICULATING GLIDING HEADREST** Adjust to your patient for consistent support.

**SLEEK BACKREST** There is a purpose behind the flexible thin back. The stingray shape reflects the anatomy of the patient's body, offering full support while leaving you space to move in close.

**SECURE ARMRESTS** Support patient weight when they need it, and move out of the way when they don't.

**TOEBOARD TILT** When the chair reclines, the toeboard imperceptibly raises a full 23 cm (9") for a gentle cradling effect. All your patient feels is relaxed.