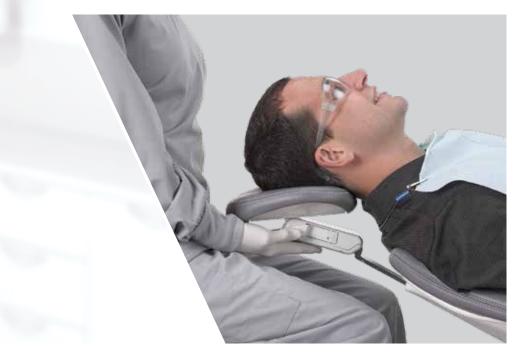

**DOUBLE-ARTICULATING GLIDING HEADREST** Adjust to your patient for consistent support.

**SLEEK BACKREST** There is a purpose behind the flexible thin back. The stingray shape reflects the anatomy of the patient's body, offering full support while leaving you space to move in close.