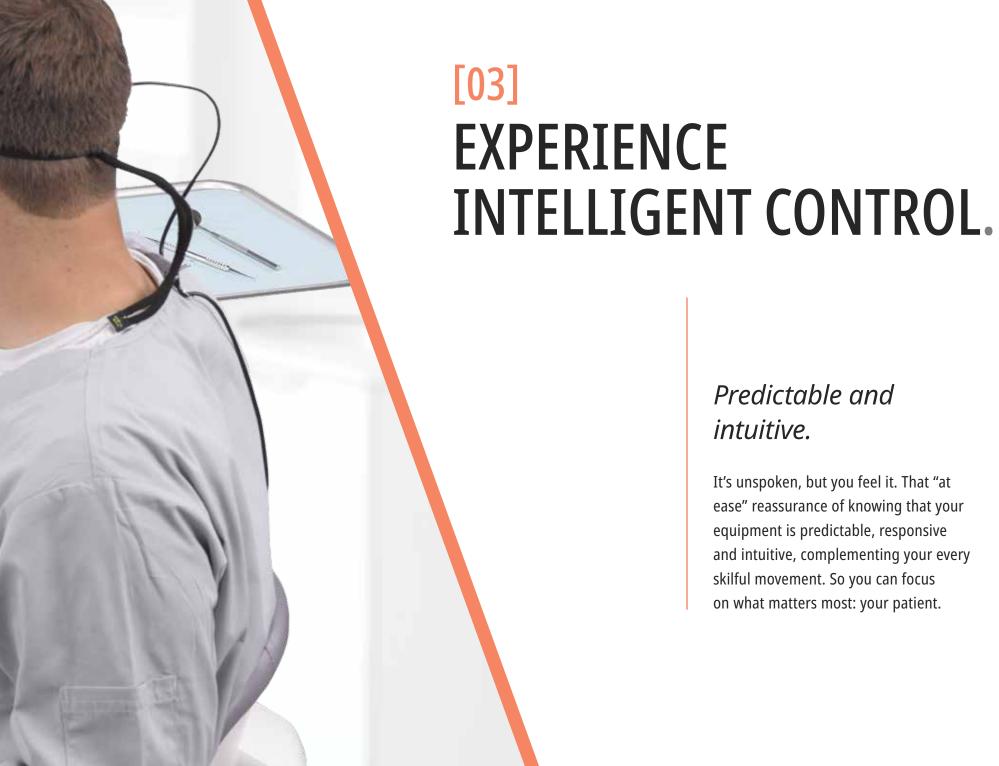

### The freedom to focus.

It's true. You can activate, deactivate, position and place your instruments without looking away from your procedure, and without a conscious thought. We've worked hard to keep the equipment and technology simple to maintain your confidence in front of patients.

### Unassumingly responsive.

Built-in details and holistic control let you seamlessly access, activate and deactivate your clinical instruments and devices without giving it a thought. In essence, the equipment disappears, allowing you to focus on dentistry.