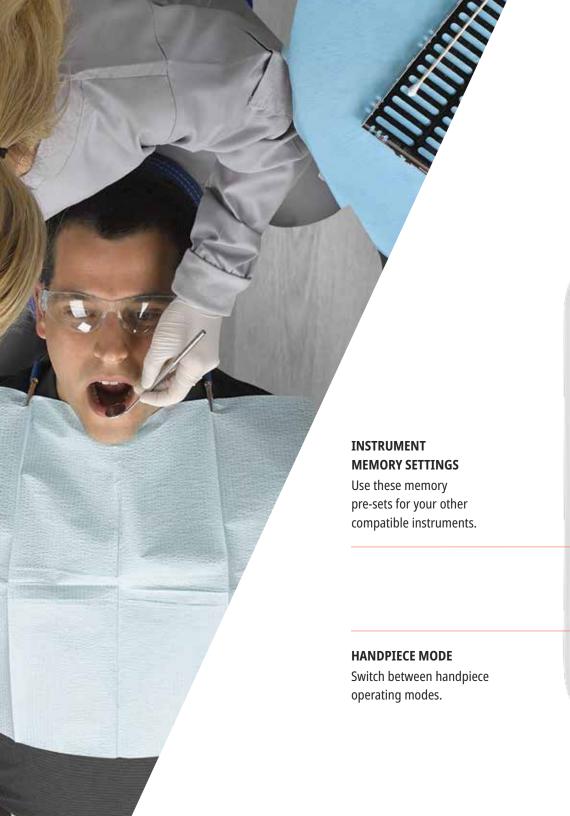

**INTELLIGENT SCREEN** Visual, iconic controls only display the settings that you need.

**AUTOMATED ACTIVATION** Screen readout activates when you pick up your instrument.

**LED COOLANT INDICATOR** Lights up when a handpiece is lifted out of the holder, so that you can make adjustments without second guessing.

**DUAL OPERATOR SETTINGS** Access your personalised settings on shared equipment with a single touch.

#### A/B USER SETTING

Programmable settings are available for two users (designated as A and B).