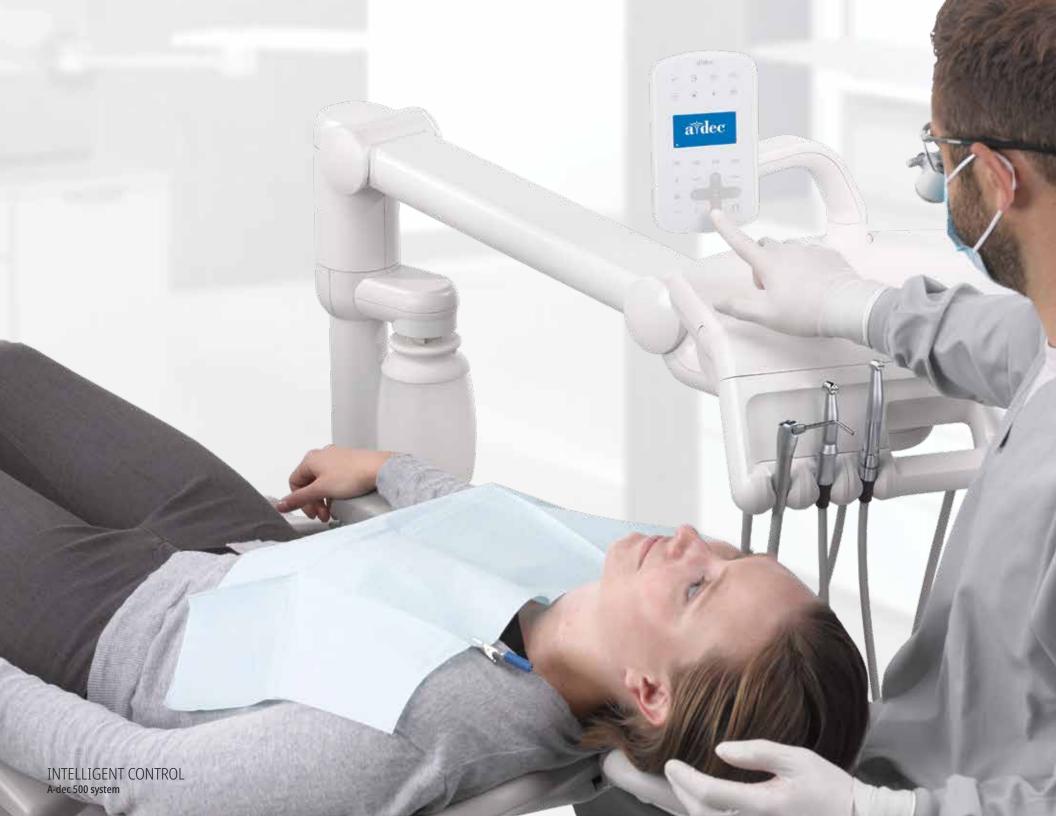

**INTELLIGENT CONTROL** Customizable and easy to navigate. Add additional instruments now or later. You're in control.

**SUPERIOR CARE** Comfort and stability add up to a superior patient experience.

### The freedom to focus.

It's true. You can activate, deactivate, position and place your instruments without looking away from your procedure, and without a conscious thought. We've worked hard to keep the equipment and technology simple to maintain your confidence in front of patients.

**AMBIDEXTROUS DELIVERY** Go from left to right-handed delivery in seconds. The centrally located handle and screen are reachable and visible from either side.

**DELUXE PLUS TOUCHPAD** Dynamically displays only the function that you are in, for uncomplicated ease of use.

### Unassumingly responsive.

Built-in details and holistic control let you seamlessly access, activate and deactivate your clinical instruments and devices without giving it a thought. In essence, the equipment disappears, allowing you to focus on dentistry.