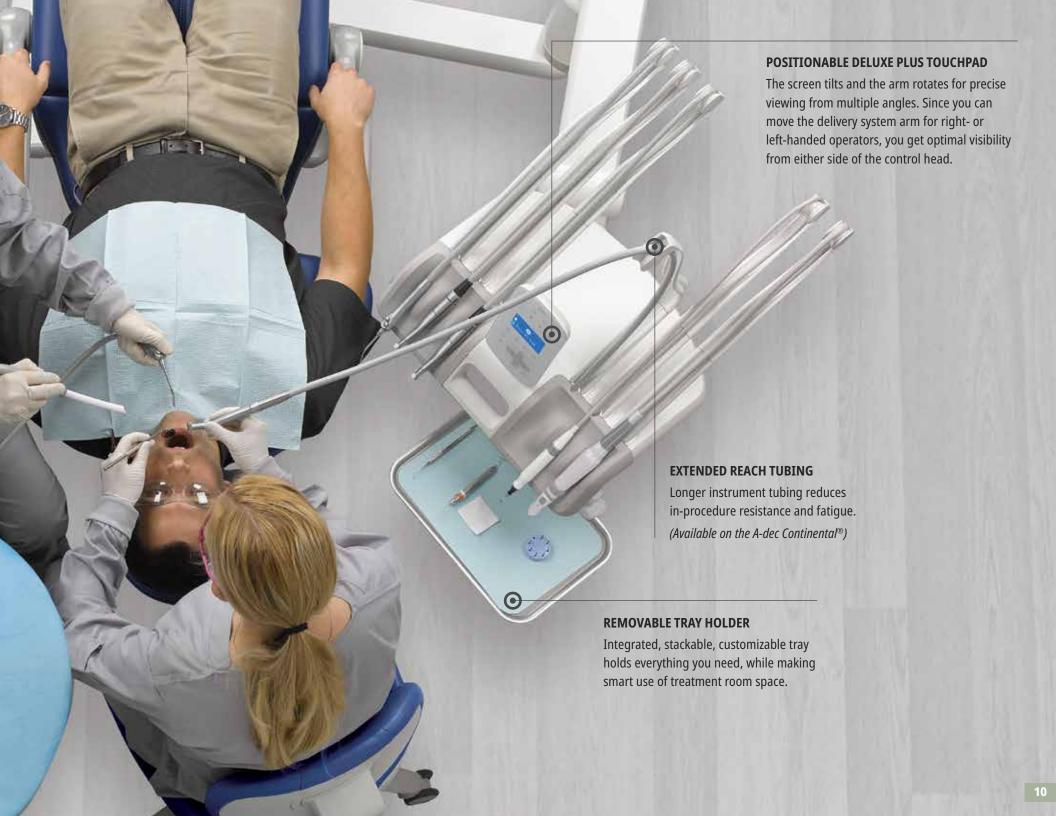

**POSITIVE POSITIONING** Smoothly and precisely situate the delivery where you want it, and count on it to stay.

**ONE-HANDED ADJUSTMENTS** Effortlessly position the delivery system with one hand – or finger if you'd like.

**AMBIDEXTROUS DELIVERY** Go from left to right-handed delivery in seconds. The centrally located handle and screen are reachable and visible from either side.

**DELUXE PLUS TOUCHPAD** Dynamically displays only the function that you are in, for uncomplicated ease of use.

**CUSTOMISABLE PLACEMENT** With six positions on the control head, you can integrate practically any combination: from cameras and scalers to curing lights and electric motors.

**ADJUSTABLE HANDPIECE HOLDERS** Each position is movable, so you can tilt the handpieces downward to easily grip when in use, and return upright for safety when they're not.