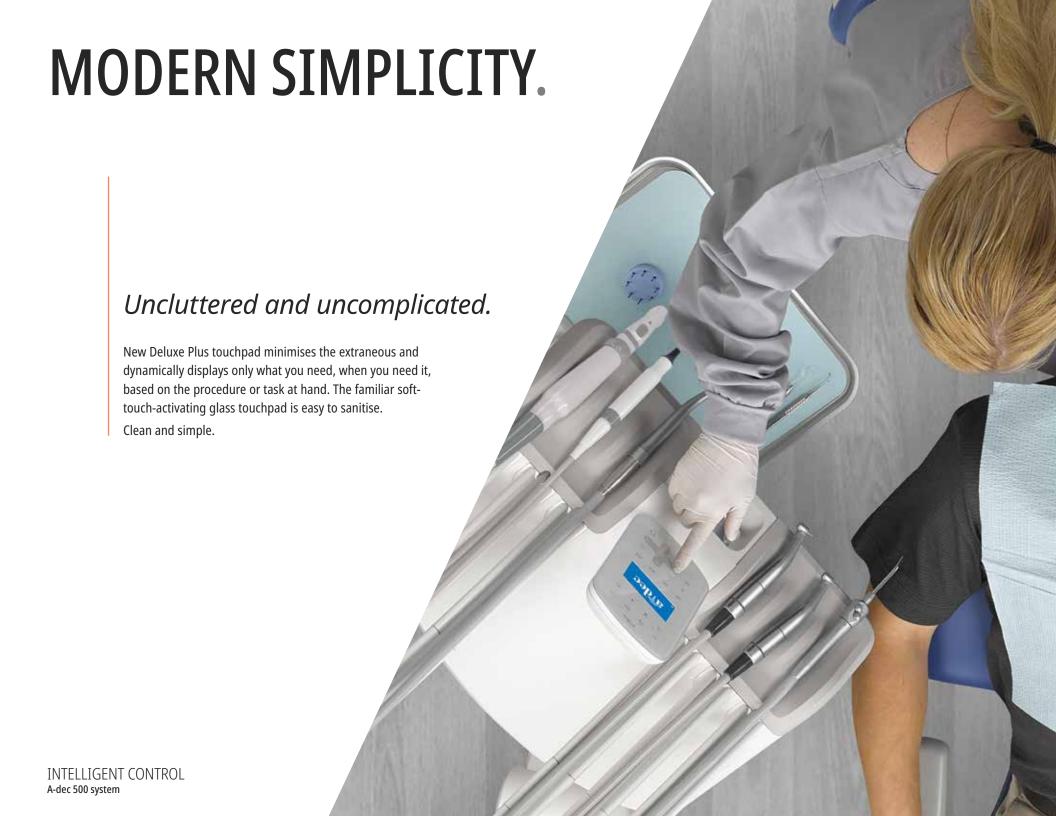

**AMBIDEXTROUS DELIVERY** Go from left to right-handed delivery in seconds. The centrally located handle and screen are reachable and visible from either side.

**DELUXE PLUS TOUCHPAD** Dynamically displays only the function that you are in, for uncomplicated ease of use.