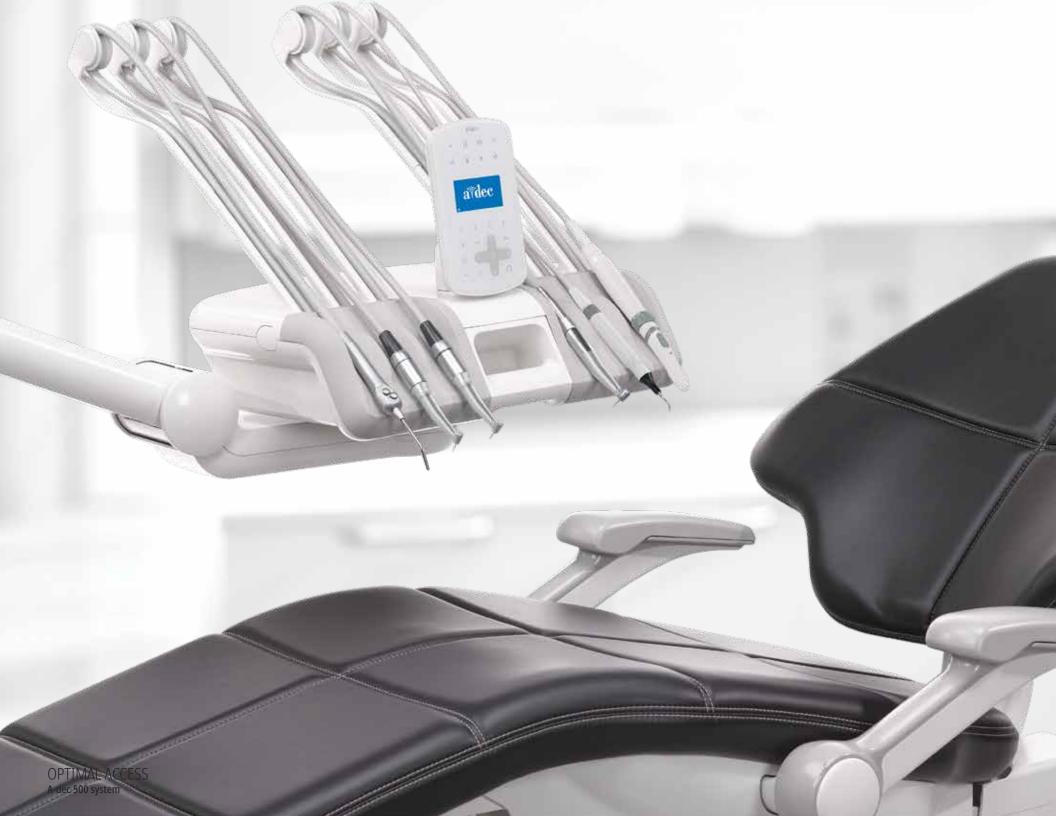

**OPTIMAL ACCESS** Get in close and position everything you need within reach. **FLEXIBLE INTEGRATION** What you need today, with a flexible design that lets you configure the clinical instruments you choose.

### Perfect proximity.

Everything you need is easy to position and comfortably within reach. Close to your patient, your posture is healthy, your view is clear and your reach is minimal. It's amazing how time flies when you're comfortable.