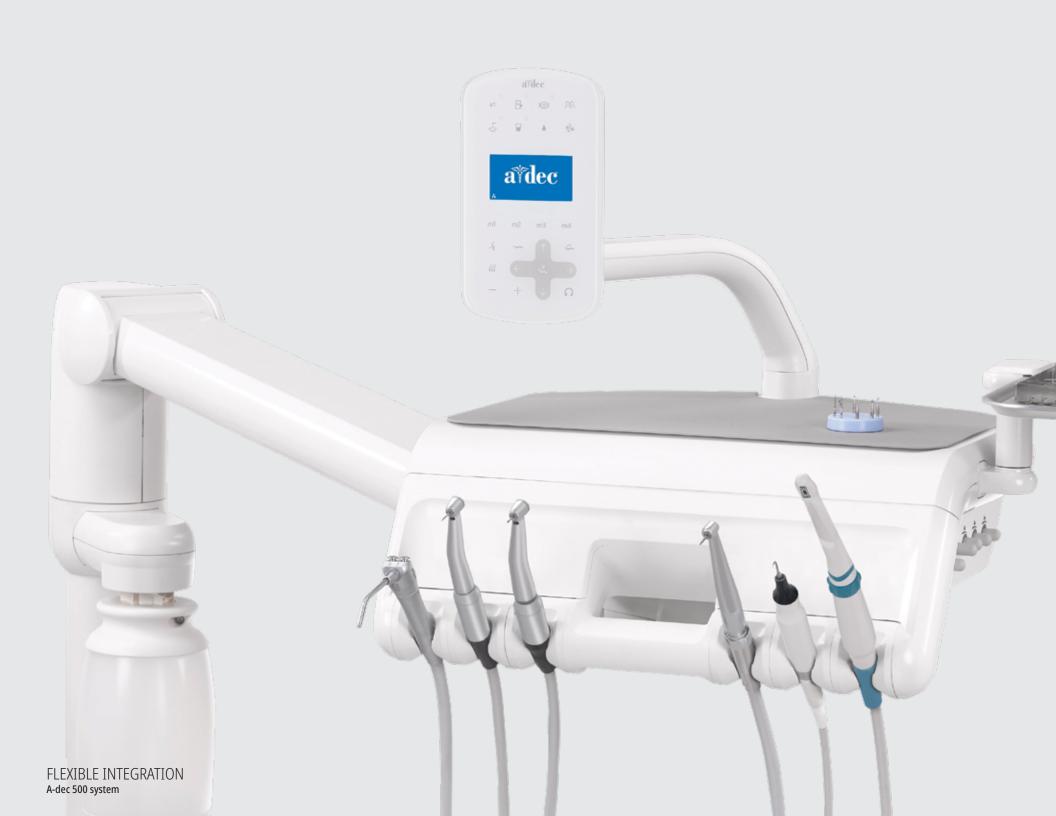

**OPTIMAL ACCESS** Get in close and position everything you need within reach. **FLEXIBLE INTEGRATION** What you need today, with a flexible design that lets you configure the clinical instruments you choose.

**INTELLIGENT CONTROL** Customizable and easy to navigate. Add additional instruments now or later. You're in control.

**SUPERIOR CARE** Comfort and stability add up to a superior patient experience.

# EXPERIENCE FLEXIBLE INTEGRATION.

### Forward-thinking design.

A-dec products are engineered to last, but technology is ever-changing. With a flexible, forward-thinking design, the A-dec 500 perfects your practice today – and grows with it tomorrow.

### Empowered choice.

We worked diligently to ensure that the new A-dec 500 delivery system integrates with most clinical devices, so that you can work with the instruments you choose. Even if your future practice goals evolve, you have the option to reconfigure your delivery and embrace new capabilities.

**CUSTOMISABLE PLACEMENT** With six positions on the control head, you can integrate practically any combination: from cameras and scalers to curing lights and electric motors.

**ADJUSTABLE HANDPIECE HOLDERS** Each position is movable, so you can tilt the handpieces downward to easily grip when in use, and return upright for safety when they're not.