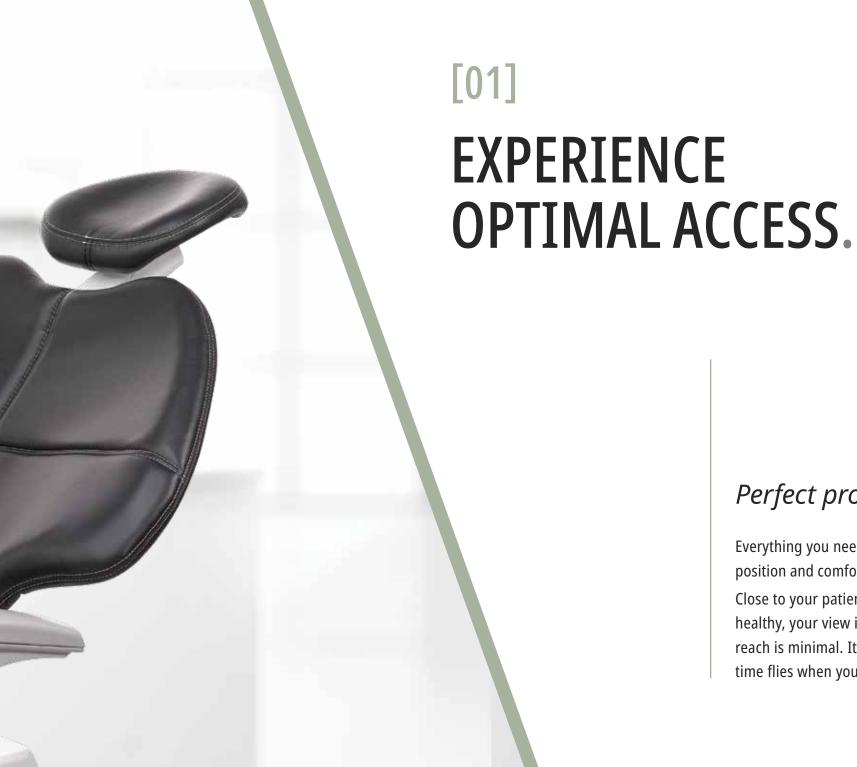

### Perfect proximity.

Everything you need is easy to position and comfortably within reach. Close to your patient, your posture is healthy, your view is clear and your reach is minimal. It's amazing how time flies when you're comfortable.