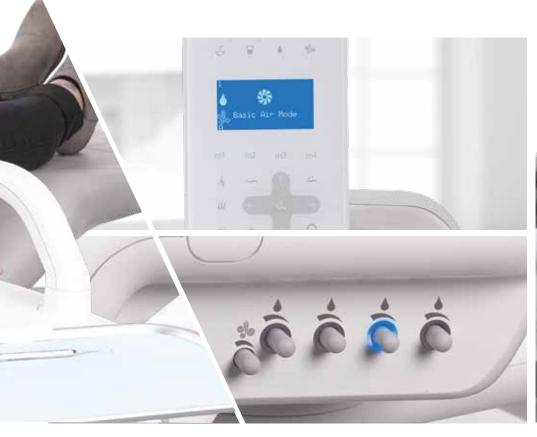

**INTELLIGENT SCREEN** Visual, iconic controls only display the settings that you need.

**AUTOMATED ACTIVATION** Screen readout activates when you pick up your instrument.

**LED COOLANT INDICATOR** Lights up when a handpiece is lifted out of the holder, so that you can make adjustments without second guessing.

#### WATER COOLANT

Activate on/off from screen or foot control. The delivery system light shows your handpiece position.