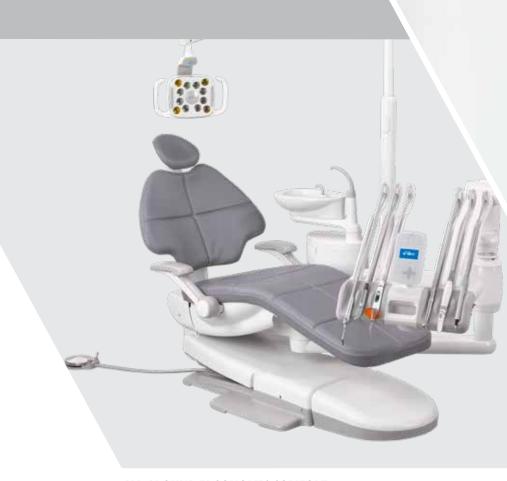

# **EXPERIENCE SUPERIOR CARE.**

Sleek, yet supportive.

Gentle, supportive comfort puts your patients at ease for a positive experience that sets you apart.

### Whole body support.

Is comfort a feeling or a science? It's both. By reducing pressure points and streamlining support through scientific pressure mapping, the A-dec 500 ensures patient comfort during procedures. And when your patient is relaxed, so are you.

**DOUBLE-ARTICULATING GLIDING HEADREST** Adjust to your patient for consistent support.

**SLEEK BACKREST** There is a purpose behind the flexible thin back. The stingray shape reflects the anatomy of the patient's body, offering full support while leaving you space to move in close.

**SECURE ARMRESTS** Support patient weight when they need it, and move out of the way when they don't.

**TOEBOARD TILT** When the chair reclines, the toeboard imperceptibly raises a full 23 cm (9") for a gentle cradling effect. All your patient feels is relaxed.