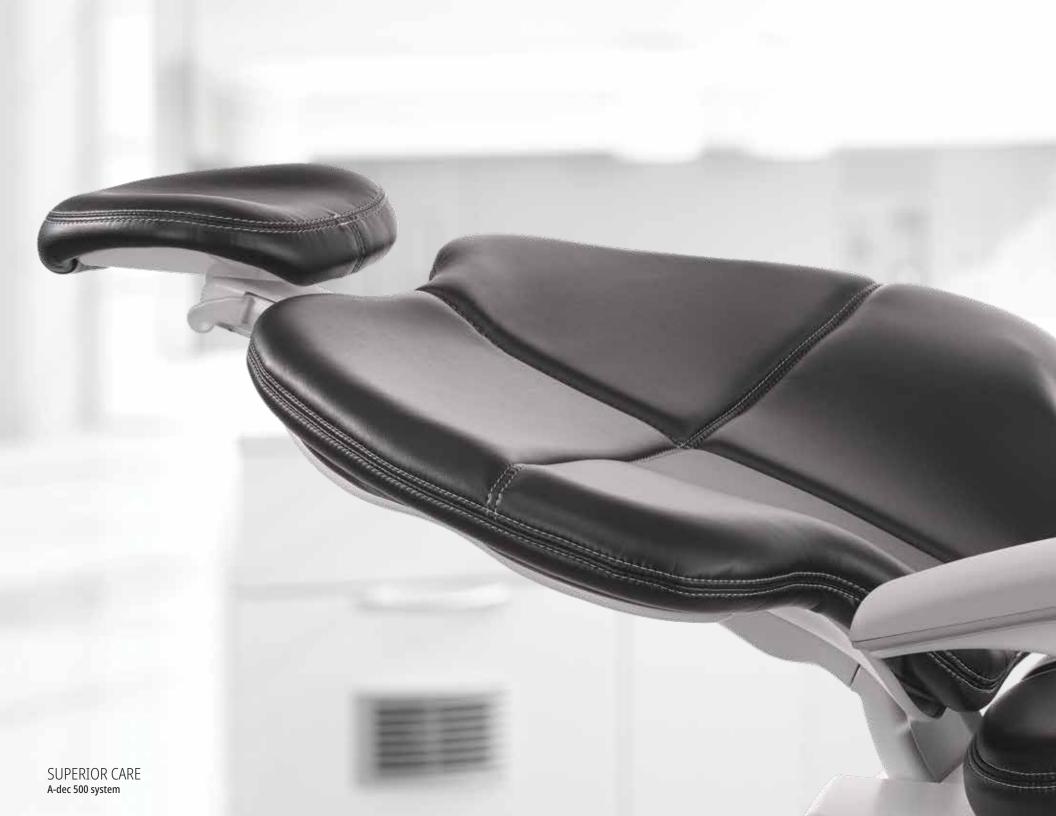

# **EXPERIENCE SUPERIOR CARE.**

Sleek, yet supportive.

Gentle, supportive comfort puts your patients at ease for a positive experience that sets you apart.

### Whole body support.

Is comfort a feeling or a science? It's both. By reducing pressure points and streamlining support through scientific pressure mapping, the A-dec 500 ensures patient comfort during procedures. And when your patient is relaxed, so are you.

**DOUBLE-ARTICULATING GLIDING HEADREST** Adjust to your patient for consistent support.

**SLEEK BACKREST** There is a purpose behind the flexible thin back. The stingray shape reflects the anatomy of the patient's body, offering full support while leaving you space to move in close.

**SECURE ARMRESTS** Support patient weight when they need it, and move out of the way when they don't.

**TOEBOARD TILT** When the chair reclines, the toeboard imperceptibly raises a full 23 cm (9") for a gentle cradling effect. All your patient feels is relaxed.