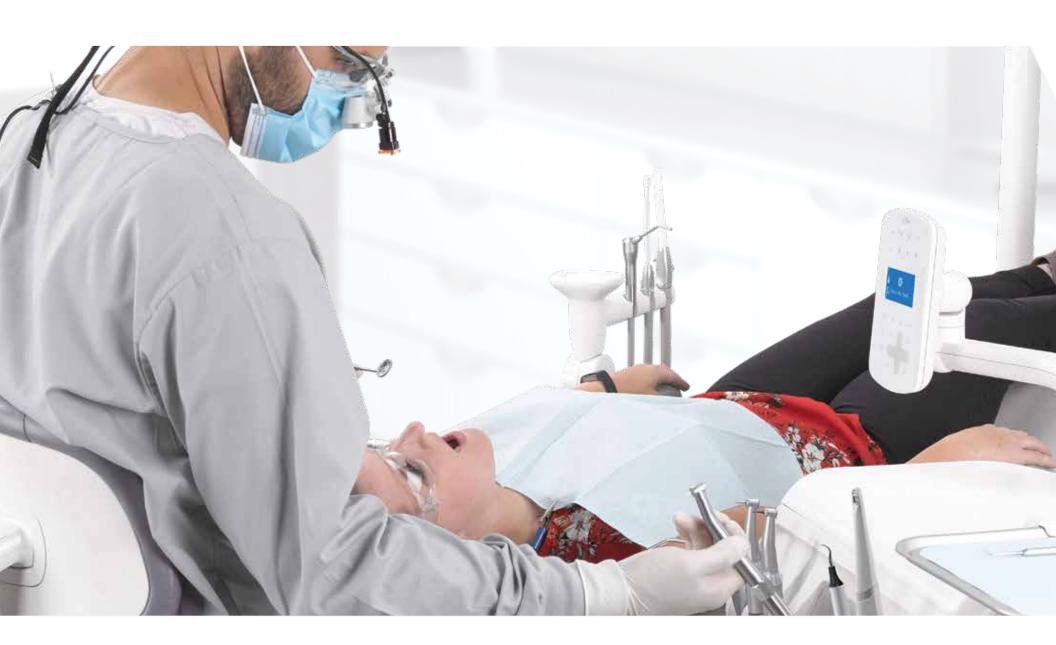

### Unassumingly responsive.

Built-in details and holistic control let you seamlessly access, activate and deactivate your clinical instruments and devices without giving it a thought. In essence, the equipment disappears, allowing you to focus on dentistry.

**INTELLIGENT SCREEN** Visual, iconic controls only display the settings that you need.

**AUTOMATED ACTIVATION** Screen readout activates when you pick up your instrument.

**LED COOLANT INDICATOR** Lights up when a handpiece is lifted out of the holder, so that you can make adjustments without second guessing.