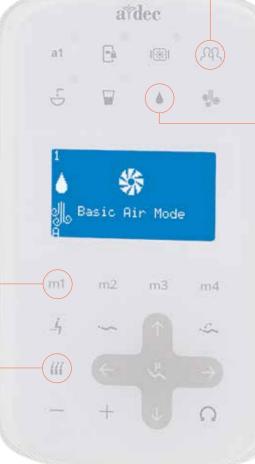

**INTELLIGENT SCREEN** Visual, iconic controls only display the settings that you need.

**AUTOMATED ACTIVATION** Screen readout activates when you pick up your instrument.

**LED COOLANT INDICATOR** Lights up when a handpiece is lifted out of the holder, so that you can make adjustments without second guessing.

#### WATER COOLANT

Activate on/off from screen or foot control. The delivery system light shows your handpiece position.