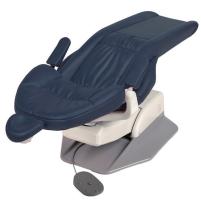

## A-dec Upholstery Options

A-dec 511B Chair S02 Sewn

A-dec 511B Chair F02 Formed

A-dec 511A Chair S01 Sewn in White or Surf

A-dec 511A Chair F02 Formed in White or Surf

A-dec 411 Chair Sewn with knob- or lever-style headrest