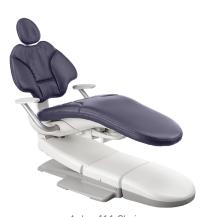

## A-dec Upholstery Options

A-dec 511B Chair S02 Sewn

A-dec 511B Chair F02 Formed

A-dec 511A Chair S01 Sewn in White or Surf

A-dec 511A Chair F02 Formed in White or Surf

A-dec 411 Chair Sewn with knob- or lever-style headrest