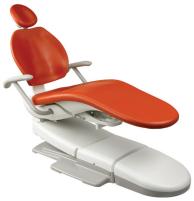

## A-dec Upholstery Options

A-dec 511B Chair S02 Sewn

A-dec 511B Chair F02 Formed

A-dec 511A Chair S01 Sewn in White or Surf

A-dec 511A Chair F02 Formed in White or Surf

A-dec 411 Chair Sewn with knob- or lever-style headrest