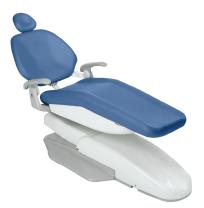

## A-dec Upholstery Options

A-dec 511B Chair S02 Sewn

A-dec 511B Chair F02 Formed

A-dec 511A Chair S01 Sewn in White or Surf

A-dec 511A Chair F02 Formed in White or Surf

A-dec 411 Chair Sewn with knob- or lever-style headrest