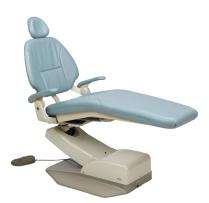

## A-dec Upholstery Options

A-dec 511B Chair S02 Sewn

A-dec 511B Chair F02 Formed

A-dec 511A Chair S01 Sewn in White or Surf

A-dec 511A Chair F02 Formed in White or Surf

A-dec 411 Chair Sewn with knob- or lever-style headrest