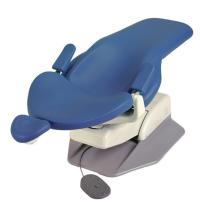

## A-dec Upholstery Options

A-dec 511B Chair S02 Sewn

A-dec 511B Chair F02 Formed

A-dec 511A Chair S01 Sewn in White or Surf

A-dec 511A Chair F02 Formed in White or Surf

A-dec 411 Chair Sewn with knob- or lever-style headrest