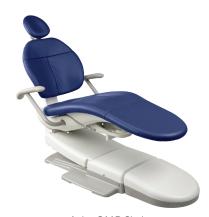

## A-dec Upholstery Options

A-dec 511B Chair S02 Sewn

A-dec 511B Chair F02 Formed

A-dec 511A Chair S01 Sewn in White or Surf

A-dec 511A Chair F02 Formed in White or Surf

A-dec 411 Chair Sewn with knob- or lever-style headrest