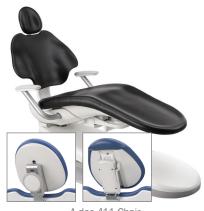

## A-dec Upholstery Options

A-dec 511B Chair S02 Sewn

A-dec 511B Chair F02 Formed

A-dec 511A Chair S01 Sewn in White or Surf

A-dec 511A Chair F02 Formed in White or Surf

A-dec 411 Chair Sewn with knob- or lever-style headrest

Formed with knob- or lever-style headrest

A-dec 311B Chair Sewn

A-dec 311B Chair Formed

A-dec 311A Chair Sewn

A-dec 311A Chair
Formed with double articulating headrest

A-dec 311A Chair Formed with adjustable neck support